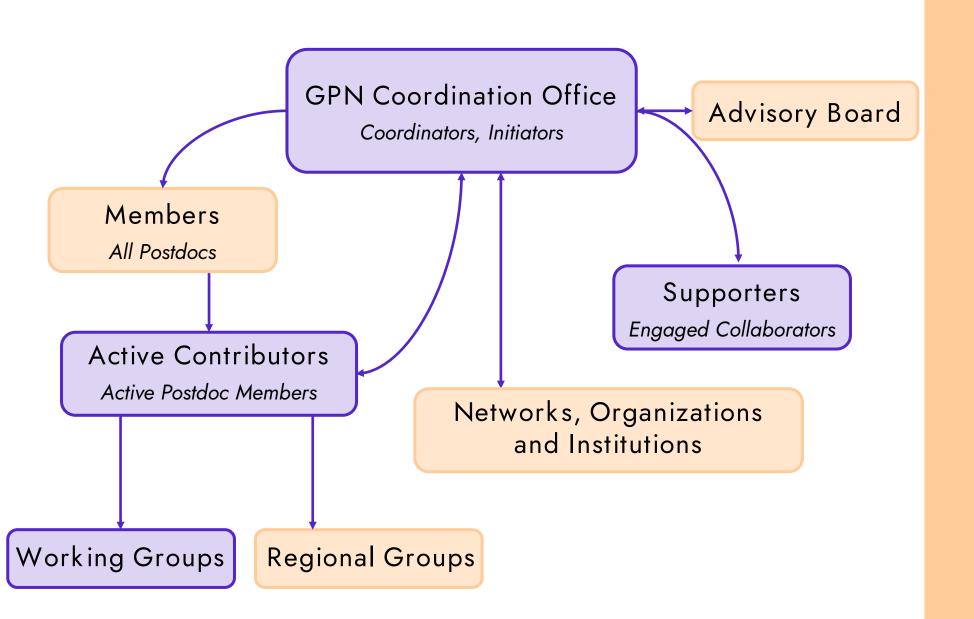

and community-building



Gather and disseminate crucial information ensuring postdocs are well-informed and supported



Enable postdocs, to represent their interests and influence policies that impact their professional and personal development

# Key Objectives

#### German Postdoc Network

| Community                   | Information                | Advocacy                    |
|-----------------------------|----------------------------|-----------------------------|
| Identity Building           | Information<br>Aggregation | Community<br>Representation |
| Foster Connection           | Resource                   | Door Opener                 |
| Strengthen<br>Collaboration | Accessibility              | Door opens.                 |

Postdocs, Networks, Organizations, Institutions



## Internal Structure

## What's next...

## Digital Infrastructure

website, newsletter, social media, infrastructure for regional groups

#### **Contact Expansion**

Comprehensive contact list including institutional and network contacts, increase network publicity

#### Working Groups

Concept design, topic selection, invitation of active contributors

Topics: survey, consolidation, annual conference, advocacy

#### Advisory Board

Concept design, member invitation, establishment

### Get Involved!



contact person

become a supporter

distribute information





Networks and Organizations

share events and offers connect digitally

gain visibility

# Stay informed!

Join our mailing list!



contact@germanpostdoc.de

German Postdoc Network



GPN Coordinators

Judith Münch

Alexandr